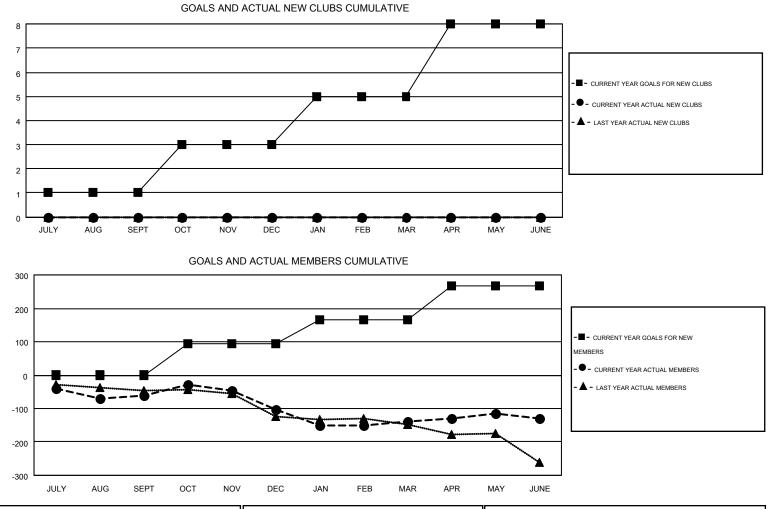

## GMT: JERRY SMITH

|               |                  | Clubs             |                  |                  | Members               |                    |                                        |                    |                  |
|---------------|------------------|-------------------|------------------|------------------|-----------------------|--------------------|----------------------------------------|--------------------|------------------|
|               | RESUL            | _TS FOR 2014-2015 |                  |                  | RESULTS FOR 2014-2015 |                    |                                        |                    |                  |
| QUARTER       | NEW CLUB<br>GOAL | NEW CLUBS         | DROPPED<br>CLUBS | NET<br>GAIN/LOSS | QUARTER               | NEW MEMBER<br>GOAL | CHARTER AND<br>NEW<br>MEMBERS<br>ADDED | DROPPED<br>MEMBERS | NET<br>GAIN/LOSS |
| JULY/AUG/SEPT | 1                | 0                 | 2                | -2               | JULY/AUG/SEPT         | 0                  | 78                                     | 140                | -62              |
| OCT/NOV/DEC   | 2                | 0                 | 1                | -1               | OCT/NOV/DEC           | 95                 | 92                                     | 134                | -42              |
| JAN/FEB/MAR   | 2                | 0                 | 1                | -1               | JAN/FEB/MAR           | 72                 | 87                                     | 122                | -35              |
| APR/MAY/JUNE  | 3                | 0                 | 0                | 0                | APR/MAY/JUNE          | 101                | 138                                    | 129                | 9                |